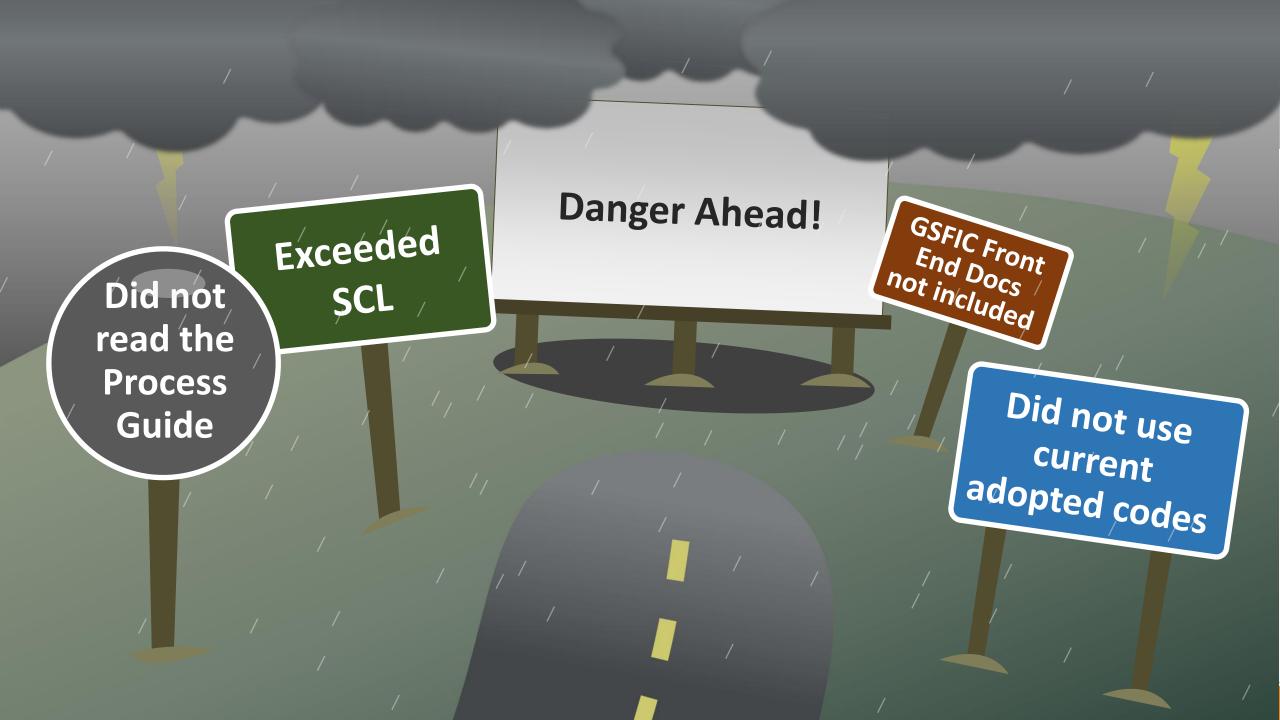

## The DRG Road

Fire Marshal Constructability

## Lots of Sunshine

Submit Back Check Docs for CCO, GMP, 100% CD 7 days to respond for back check

Revise
Documents &
Respond to
comments

Know Your DRG Process Guide

Respond thoroughly to all reviewer comments

The Successful Finish

Include GSFIC Front End Docs

Start your
Design with
Construction
codes in mind

To familiarize DRG with project specific information

Familiarize Design Professional with DRG processes & expectations

Unhappy Meeting
You have not read the Process
Guide