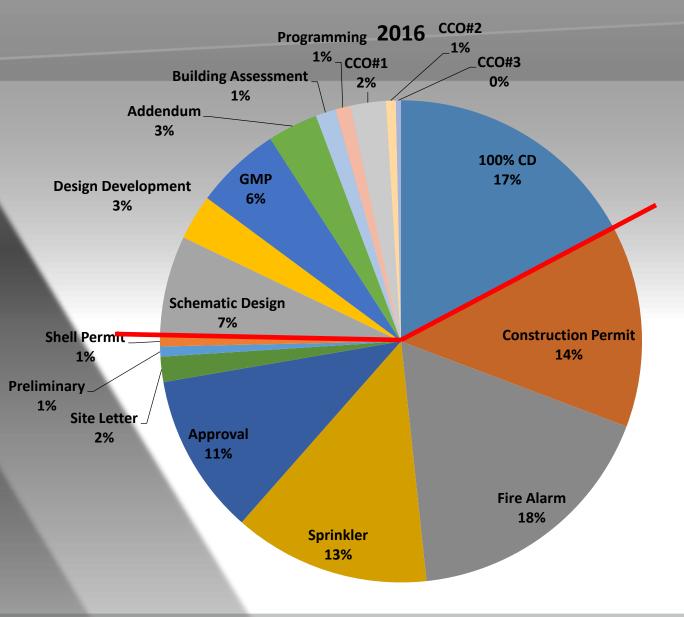

| Review Type                | 2016 |  |  |  |
|----------------------------|------|--|--|--|
| 100% CD                    | 51   |  |  |  |
| CCO#3                      | 1    |  |  |  |
| CCO#2                      | 2    |  |  |  |
| CCO#1                      | 7    |  |  |  |
| Programming                | 3    |  |  |  |
| <b>Building Assessment</b> | 4    |  |  |  |
| Addendum                   | 10   |  |  |  |
| GMP                        | 17   |  |  |  |
| Design Development         | 9    |  |  |  |
| Schematic Design           | 20   |  |  |  |
| Construction Permit        | 40   |  |  |  |
| Fire Alarm                 | 52   |  |  |  |
| Sprinkler                  | 39   |  |  |  |
| Approval                   | 32   |  |  |  |
| Site Letter                | 5    |  |  |  |
| Preliminary                | 2    |  |  |  |
| Shell Permit               | 2    |  |  |  |
| Total                      | 296  |  |  |  |