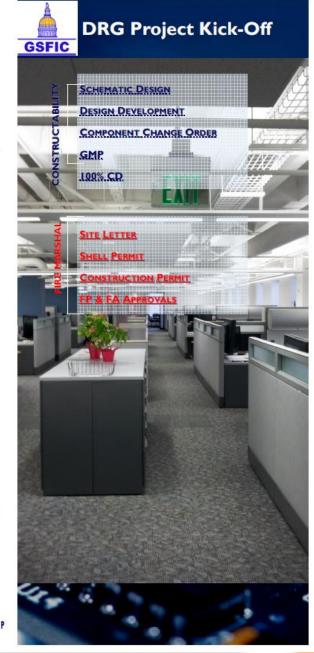

Share lessons learned from similar projects

DRG Project Kick-off Meeting

Purpose: To familiarize GSFIC Design Review Group with project specific information to aid in review.

To familiarize Design Professional with GSFIC Design Review Group processes, procedures, and expectations

To share lessons learned from similar projects

Pre-design

Programming/Scope Discussion

Site Investigation

Plan Review Process

Constructability Reviews

State Fire Marshal Approvals

Other Approvals