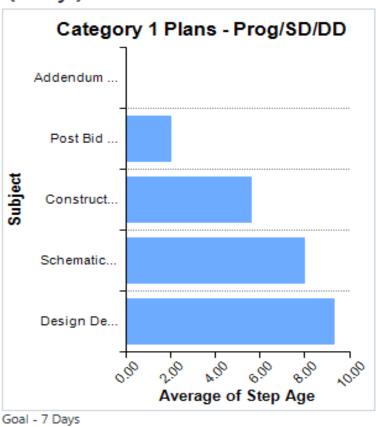

## Category 1: 7 day turnaround

Category 2: 14 day turnaround

Category 3: 21 day turnaround

## **Review Category 1**

#### **SINGLE STORY BUILDINGS**

Duration = 7 Days

- Single Story BusinessOccupancies
- Single Story Renovations and Additions
- MEP Upgrades
- Demolitions
- Facades and Building Envelope