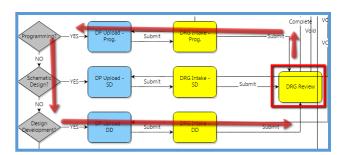

#### DRG Review Comments

DRG REVIEWS UPLOADED DOCUMENTS AND GENERATES COMMENTS WHICH SHOULD BE ADDRESSED BY DP WITH REVISIONS TO DOCUMENTS SUBMITTED AT NEXT PHASE.

No back checks are required for SD and DD submittals.