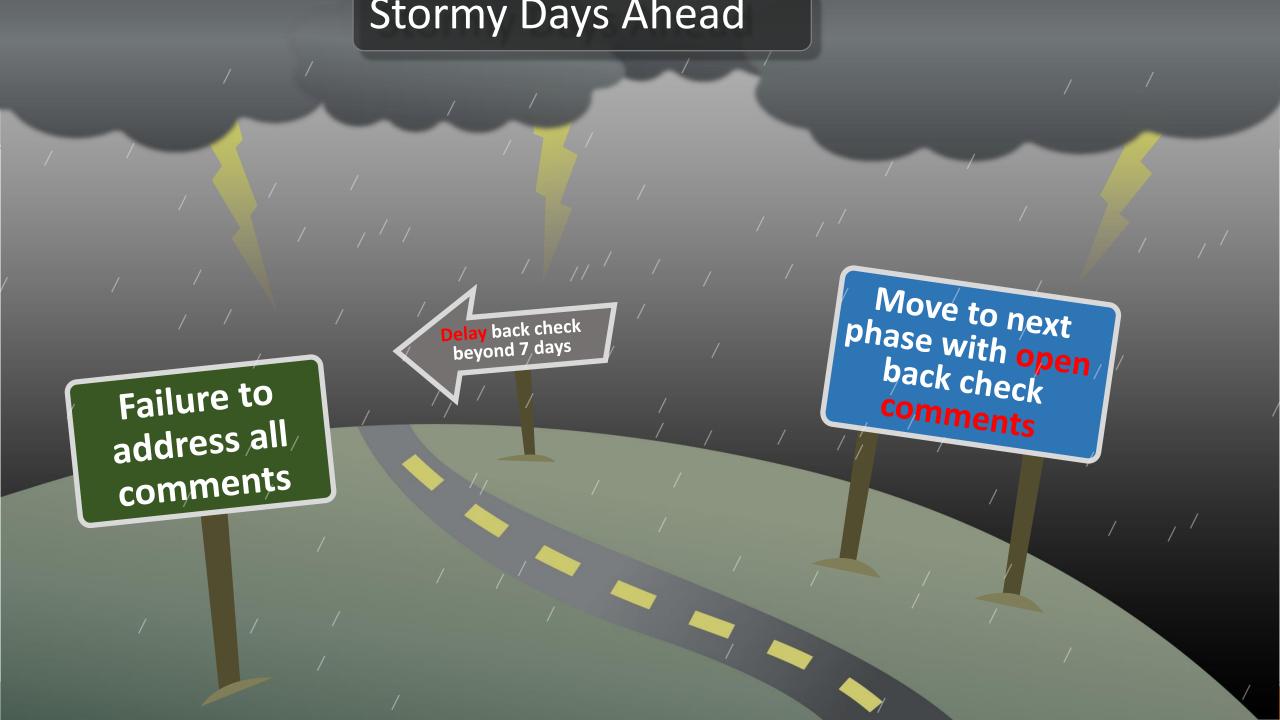

## Lots of Sunshine

Submit Back Check Docs for CCO, GMP, 100% CD 7 days to respond for back check

Revise
Documents &
Respond to
comments

Know Your DRG Process Guide

Respond thoroughly to all reviewer comments

#### DRG Review Comments

DRG REVIEWS UPLOADED DOCUMENTS AND GENERATES COMMENTS WHICH SHOULD BE ADDRESSED BY DP WITH REVISIONS TO DOCUMENTS SUBMITTED AT NEXT PHASE.

No back checks are required for SD and DD submittals.